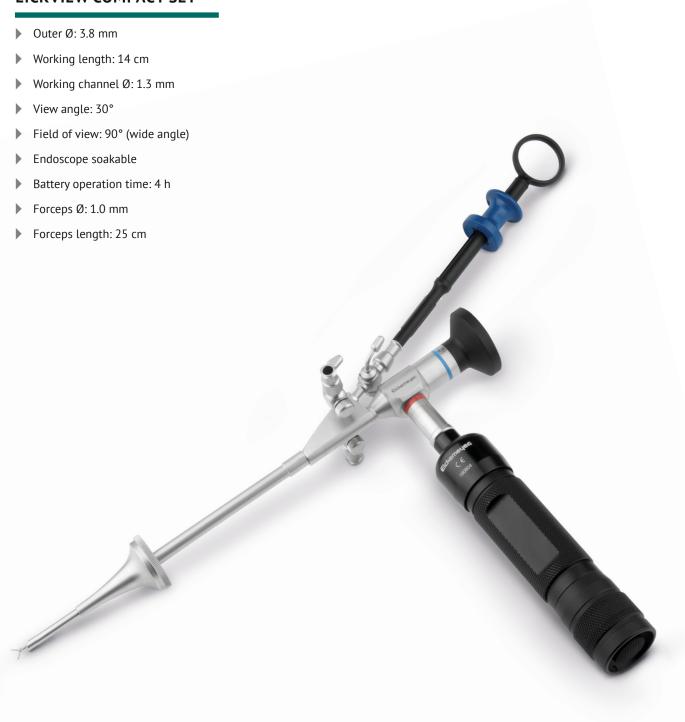

## **ENDOSCOPY EICKVIEW COMPACT SET**

- Scope of delivery: EickView Compact Endoscope incl. otoscope specula kit, LED battery light source, foreign body forceps, charger, spare battery, transport case, two cleaning brushes
- Stopcocks: Two integrated stopcocks allow steady insufflation and irrigation
- Light source: Three brightness levels
- Connection: Storz, Wolf or ACMI connectors
- Eyepiece: DIN ocular allows the connection of all standard C-mount cameras