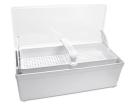

### DISINFECTANT BASIN

Disinfectant basin with inner tray, clear lid, 1 l

307365