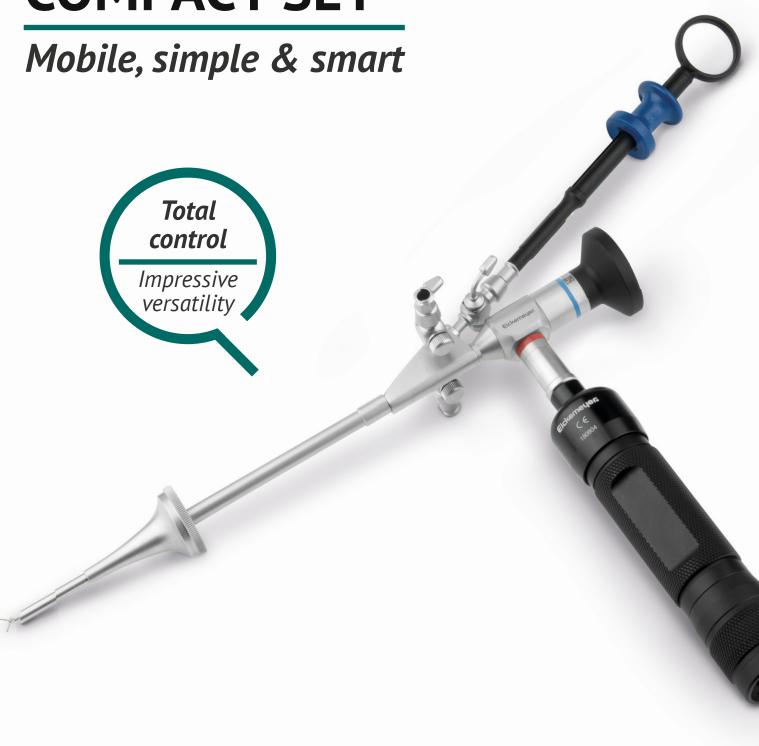

## MOBILE, SIMPLE & SMART EICKVIEW COMPACT SET

Our devices are designed with the needs of veterinary surgeons in mind. Due to its small diameter and integrated working channel, the specially developed EickView Compact Endoscope provides the perfect solution for rhinoscopy, tracheoscopy and vaginoscopy in small animals.

### **Total control**

Integrated working channel and filigree foreign body forceps enable rapid foreign body extractions.

## **ENDOSCOPY EICKVIEW COMPACT SET**

- Scope of delivery: EickView Compact Endoscope incl. otoscope specula kit, LED battery light source, foreign body forceps, charger, spare battery, transport case, two cleaning brushes
- Stopcocks: Two integrated stopcocks allow steady insufflation and irrigation
- Light source: Three brightness levels
- Connection: Storz, Wolf or ACMI connectors
- Eyepiece: DIN ocular allows the connection of all standard C-mount cameras