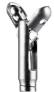

## BIOPSY FORCEPS FOR EICKVIEW

- ▶ For extraction of biopsies
- L 25 cm, Ø 1.0 mm

30611804