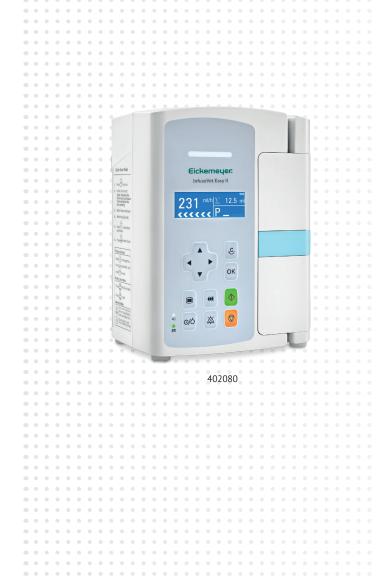

### InfusoVet Easy II Infusion Pump

The EICKEMEYER<sup>®</sup> InfusoVet Easy II is a programmable infusion pump that combines safety, performance and reliability.

- Very good value for money
- LCD display with backlight
- Intuitive operation with colored, clearly arranged buttons and quick guide on the screen
- User-friendly through simple programming
  - High patient safety through audible and visual alarms (in case of air bubble, blockage, empty battery, end of infusion)
- Embedded handle for easy transport
- The InfusoVet Easy II Infusion Pump (402080) should only be used with EICKEMEYER® Infusion lines (402071) or other pressure/gravity driven infusion line that meets ISO 8536-8 P requirements.

#### **Technical specifications**

- Flow rate: 0,1 up to 1.500 ml/h
- Accumulated volume: 1 9.999 ml
- Bolus rate from 0,1 to 1.500 ml/h
- Mains and battery operation, battery life up to 4 hours
- Alarm volume and alarm sound adjustable
- With clamp for IV pole
- Dimensions (in cm): W 14,6 x H 19,3 x D 9,5
- Weight: 1,6 kg

#### 402080

402076