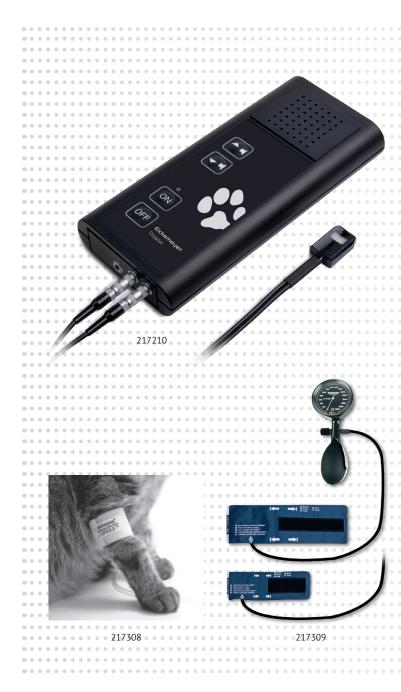

### EICKEMEYER<sup>®</sup> Doppler

Reliable and accurate non-invasive blood pressure monitor for small animals.

- Compact, hand-held design
- High sensibility for a clear signal
- Adjustable sound volume and headphone connection
- Focused 8 MHz probe with wide beam for better flow detection in the artery
- Probe adapted for positioning on the carpal joint or the underside of the tail
- Rechargeable battery powered, operating time: ± 6 hours
- Dimensions (in mm): L 175 x W 80 x H 25
- Lightweight (300 g)
- 217210

#### Sphygmomanometer

Includes two cuffs: 5.0 and 7.5 cm

#### 217309

**Doppler Blood Pressure Cuff, 1.9 cm** Ideal for small cats

#### 217308

**Doppler Blood Pressure Cuff, 10 cm** Ideal for large dogs