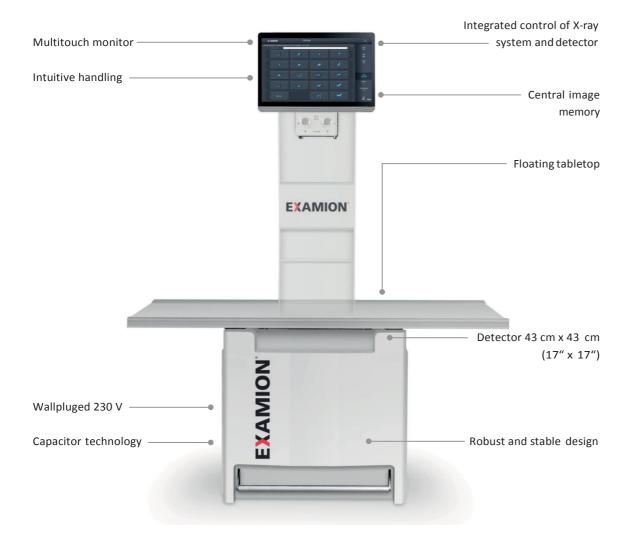

### Focus fully on the animal

With X-DR Static Classic solution you can focus on your patient.

### **Optimized hardware**

Multi-touch monitor: Zooming or rotating of X-ray images by simply spreading your fingers.

Floating tabletop for simple positioning of the animal before shooting.

Central ON/OFF switch for fast system start.

### Intuitive software control

Animal specific organ programs for setting of X-ray system and detector – all settings with just one click.

X-ray images are displayed within few seconds.

Integrated X-AQS viewer facilitates diagnostic viewing directly on the system. Measurement functions included.