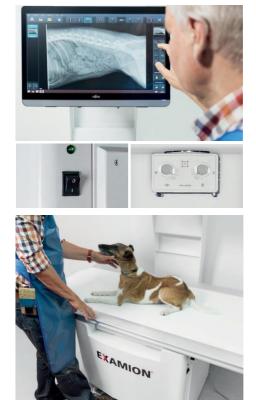

### Intuitive software control

Animal specific organ programs for setting of X-ray system and detector – all settings with just one click.

X-ray images are displayed within few seconds.

Integrated X-AQS viewer facilitates diagnostic viewing directly on the system. Measurement functions included.

### Image archive and image transfer

Easy and fast communication with animal owners and colleagues. All necessary functions are integrated:

- Creation of patient CDs
- Image storage on USB stick
- Extensive print function
- Dropbox cloud function optional