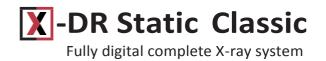

## Complete system

The X-DR Static Classic combines all components and features for high resolution digital images.

The X-ray system and the detector are perfectly matched. The central control system of all components with multi-touch monitor ensures maximum operating comfort.

### Powerful X-ray system

Generator: 32kW / max. 450 mA

Voltage range: 40 – 125 kV

Mains connection: 230 V - 50 / 60 Hz, 1-phase

Capacitor technology for higher performance

### **Excellent X-ray images**

Detector 43 cm x 43 cm (17" x 17")

Advanced CsI– scintillator technology ensures brilliant X-ray images.

State-of-the-art image processing optimized for small animals.

### **Optimized hardware**

Multi-touch monitor: Zooming or rotating of X-ray images by simply spreading your fingers.

Floating tabletop for simple positioning of the animal before shooting.

Central ON/OFF switch for fast system start.