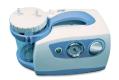

## **Portable Suction Pump**

This unit is designed to combine both functionality and aesthetic appeal, while adhering to today's strict standards of hygiene and infection control. This product is intended for use in multiple areas of the practice – operating theatre, prep room or in consulting rooms.

Includes one filter

Suction 40 l/min

Vacuum: -0.40 to -0.80 bar

Container: 1 litreWeight: 3.6 kg

306050