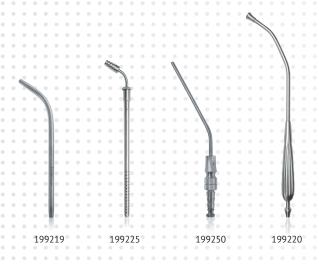

## Accessories

Suction Tip, curved, L 17 cm, Ø 5 mm

199219

FERGUSSON Suction Tip, curved, L 19 cm, Ø 3 mm

199230

YANKAUER Suction Tip, curved, L 28.5 cm, Ø 2 mm 199220 POOLE Suction Tip, curved, L 22 cm, Ø 8 mm

199225

FERGUSSON Suction Tip, curved, L 19 cm, Ø 5 mm

199250

YANKAUER Suction Tip, curved, L 28.5 cm, Ø 4.8 mm

199221