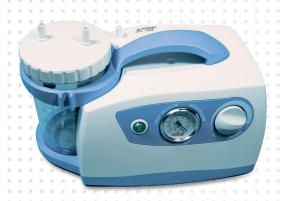

## **Portable Suction Pump**

This unit is designed to combine both functionality and aesthetic appeal, while adhering to today's strict standards of hygiene and infection control. This product is intended for use in multiple areas of the practice – operating theatre, prep room or in consulting rooms.

Includes one filter

Suction 40 l/min

Vacuum: -0.40 to -0.80 bar

Container: 1 litreWeight: 3.6 kg

306050