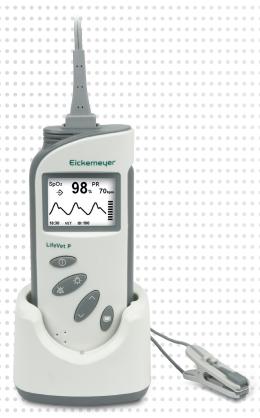

## Veterinary Pulse Oximeter LifeVet P

The LifeVet P measures and displays oxygen saturation ( $SpO_2$ ) and pulse rate. An LCD screen displays the numeric values and waveforms from these parameters. Suitable for intermittent or continuous monitoring of canine, feline and equine cases.

- ▶ Displays SpO₂ number and waveform simultaneously
- Long battery life up to 48 hours on 4xAA NiMH rechargeable batteries
- Automatic power-off function for power saving
- Compact, lightweight & easy to clean
- No calibration required
- Data can be transferred to PC for storage, review and printing (Optional part required)
- Large data storagage capacity
- Audible and visible alarms
- ▶ Displays saturation level: 1 % 100 %
- ▶ SpO₂ resolution: 1 %
- Displays pulse rate: 25 350 bpm
- Pulse rate resolution: 1 bpm
- Includes two sensor clips (small and large)
- Includes charging stand and Ni-MH rechargeable AA battery pack